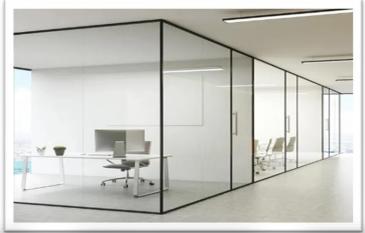

## **GLASS & ALUMINIUM WORKS**

Includes firms engaged in glass works as well as installing and maintaining aluminum doors, windows, advertising signboards frames, balconies, staircases, fences, window grids and garden fences.