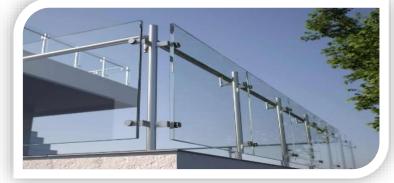

## **GLASS & ALUMINIUM WORKS**

Includes firms engaged in glass works as well as installing and maintaining aluminum doors, windows, advertising signboards frames, balconies, staircases, fences, window grids and garden fences.