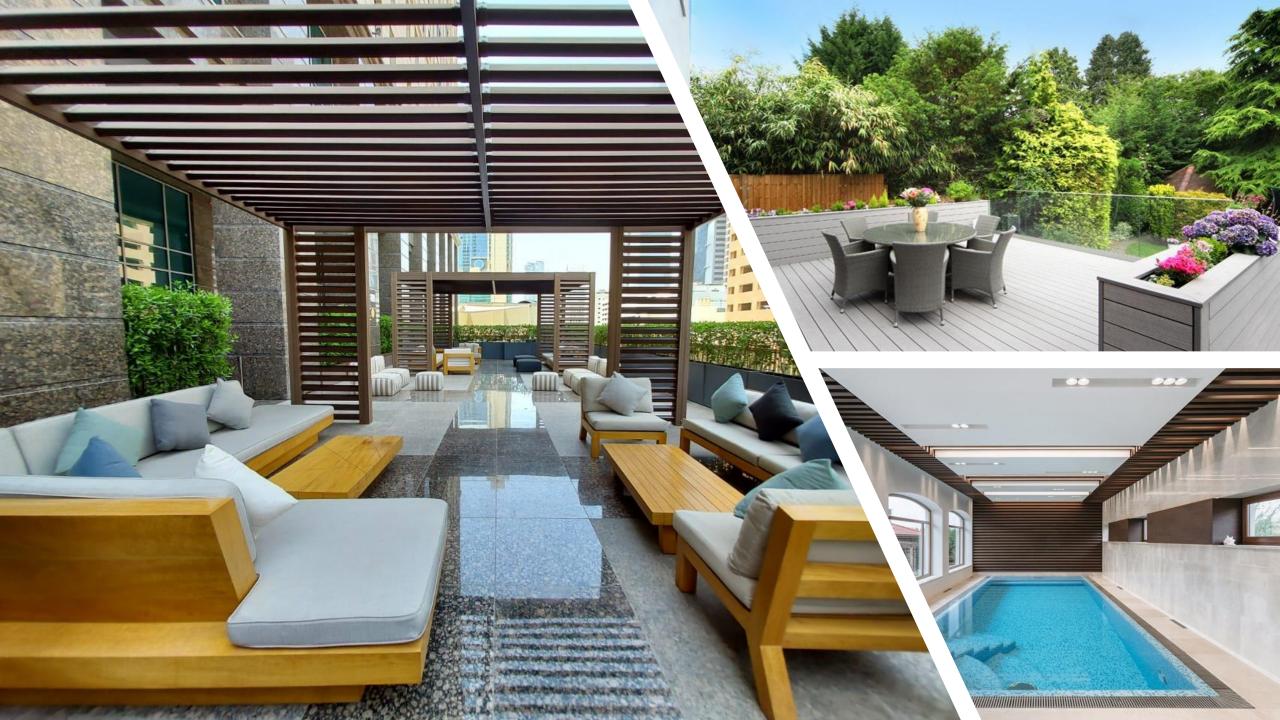

* 



**Balcony Waterproofing** 



**Terrace Waterproofing** 



**Pantry Area Waterproofing** 



**Wet-Area Waterproofing** 



**Metal Roof Waterproofing** 



**Kitchen Waterproofing** 



**Bathroom Waterproofing** 





# **KITCHEN INSTALLATION**







# MECHANICAL, ELECTRICAL & PLUMBING SERVICES

#### **Our MPE Services Includes:**

- Electromechanical Equipment Installation & Maintenance
- Plumbing & Sanitary Installation
- Electrical Fittings & Fixtures Repairing & Maintenance









# **SWIMMING POOL, DECKING & PERGOLA**









## **GLASS & ALUMINIUM WORKS**

Includes firms engaged in glass works as well as installing and maintaining aluminum doors, windows, advertising signboards frames, balconies, staircases, fences, window grids and garden fences.











































#### **Technical Services LLC**

www.ligeradxb.com

Contact Us: <a href="mailto:lnquiry@ligeradxb.com">lnquiry@ligeradxb.com</a>

M: 056 553 6269