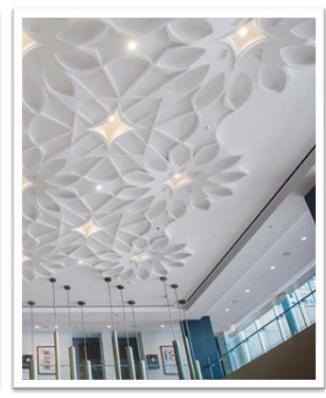

## **CEILING & WALL**

We offers a complete choice of services which include metal ceiling, gypsum ceiling, interior, Exterior, Decorative ceiling, wood celling & different type of wall system, We offer an array of contract services rendered without compromising on the quality

**Gypsum Ceiling** 

Heartfelt Ceiling

### **Metal Ceiling**

Stretch Ceiling

Metal Baffle

Metal Cell Ceiling

**Sports Ceiling** 

**Gypsum Wall** 

**Wood Wall** 

**Veneed Wood Wall** 