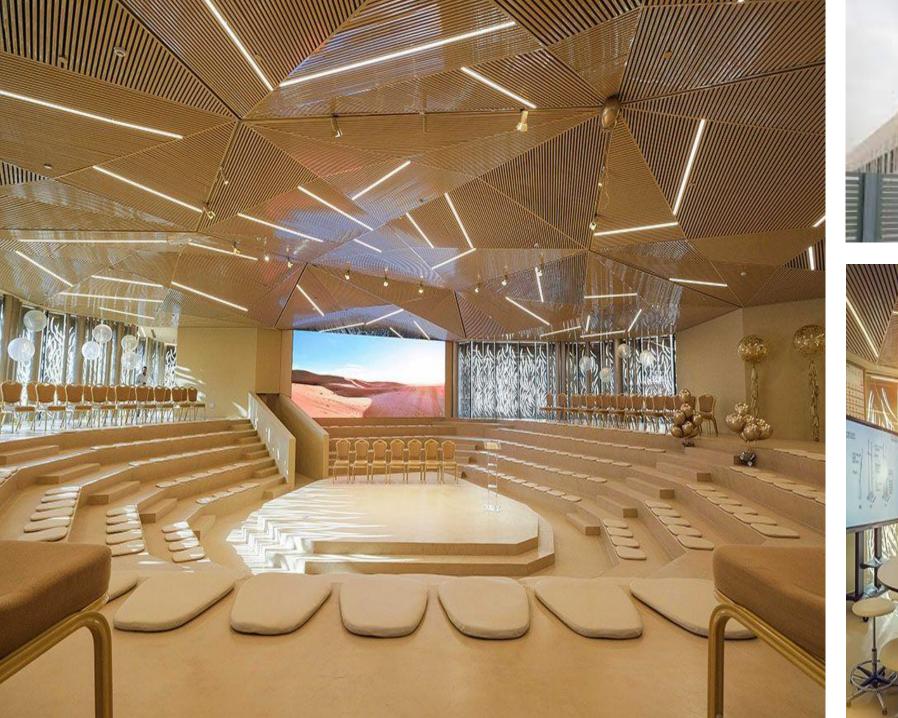

## **CEILING & WALL**

We offers a complete choice of services which include metal ceiling, gypsum ceiling, interior, Exterior, Decorative ceiling, wood celling & different type of wall system, We offer an array of contract services rendered without compromising on the quality

# **Wood Ceiling**

Veneered wood Ceiling

Exterior Ceiling

### **Metal Ceiling**

Stretch Ceiling

Metal Baffle

Metal Cell Ceiling

**Sports Ceiling** 

**Gypsum Wall** 

**Wood Wall** 

**Veneed Wood Wall** 