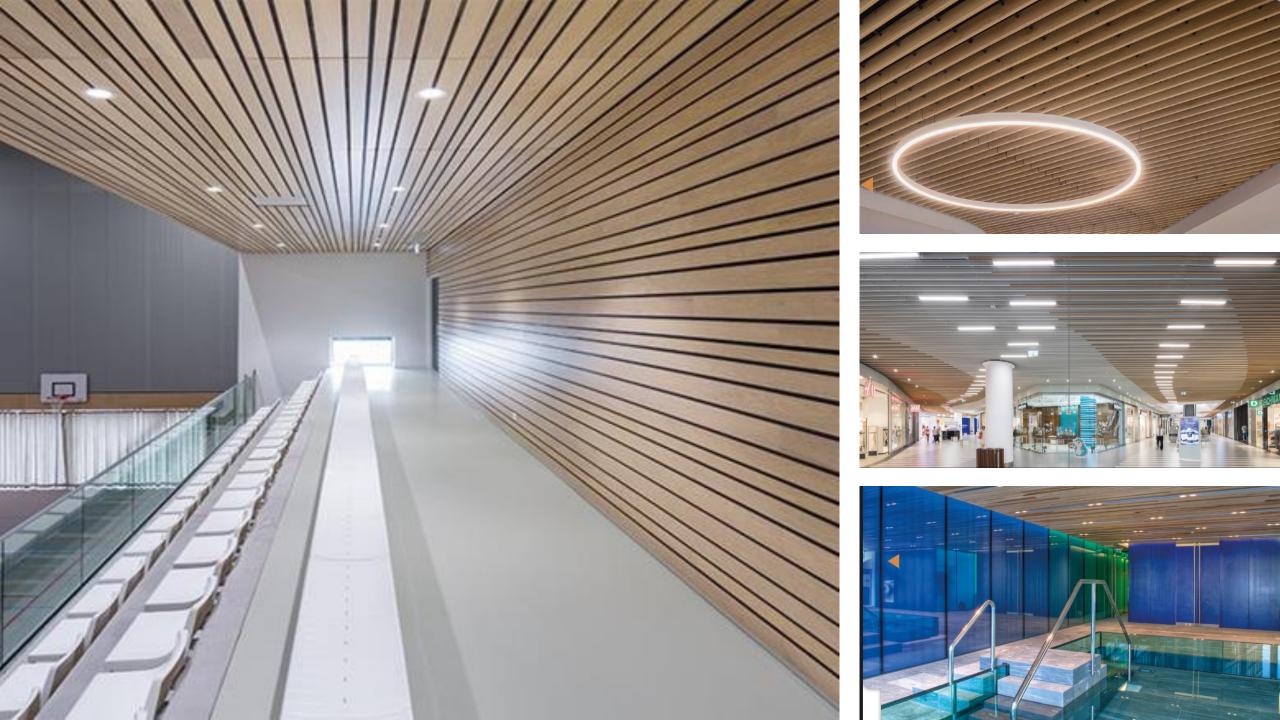

## **CEILING & WALL**

We offers a complete choice of services which include metal ceiling, gypsum ceiling, interior, Exterior, Decorative ceiling, wood celling & different type of wall system, We offer an array of contract services rendered without compromising on the quality

# **Wood Ceiling**

Veneered wood Ceiling

Exterior Ceiling

### **Metal Ceiling**

Stretch Ceiling

Metal Baffle

Metal Cell Ceiling

**Sports Ceiling** 

**Gypsum Wall** 

**Wood Wall** 

**Veneed Wood Wall** 