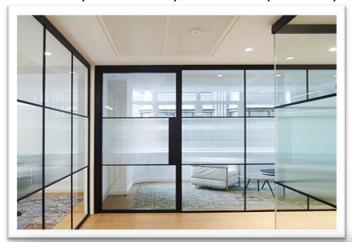

## **GLASS & ALUMINIUM WORKS**

Includes firms engaged in glass works as well as installing and maintaining aluminum doors, windows, advertising signboards frames, balconies, staircases, fences, window grids and garden fences.