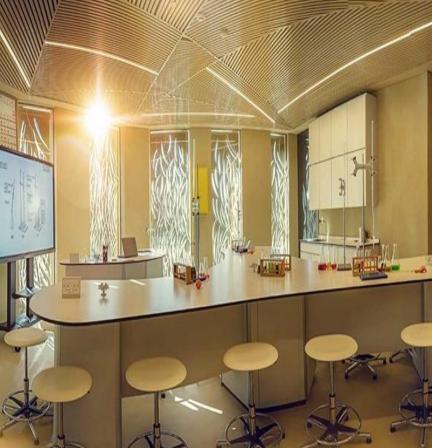

## **CEILING & WALL**

We offers a complete choice of services which include metal ceiling, gypsum ceiling, interior, Exterior, Decorative ceiling, wood celling & different type of wall system, We offer an array of contract services rendered without compromising on the quality

# **Wood Ceiling**

Veneered wood Ceiling

Exterior Ceiling

### **Metal Ceiling**

Stretch Ceiling

Metal Baffle

Metal Cell Ceiling

**Sports Ceiling** 

**Gypsum Wall** 

**Wood Wall** 

**Veneed Wood Wall** 