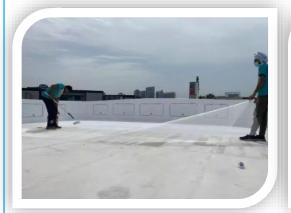

## **WATERPROOFING**

**Roof Waterproofing** 

**Balcony Waterproofing** 

**Terrace Waterproofing** 

**Pantry Area Waterproofing** 

**Wet-Area Waterproofing** 

**Metal Roof Waterproofing** 

**Kitchen Waterproofing** 

**Bathroom Waterproofing** 