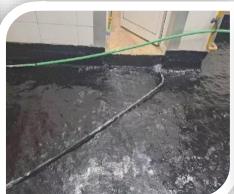

## **WATERPROOFING**

**Roof Waterproofing** 

**Balcony Waterproofing** 

**Terrace Waterproofing** 

**Pantry Area Waterproofing** 

**Wet-Area Waterproofing** 

**Metal Roof Waterproofing** 

**Kitchen Waterproofing** 

**Bathroom Waterproofing** 