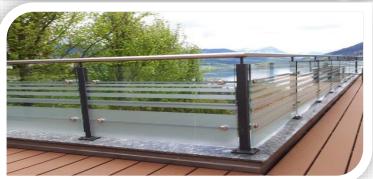

## **GLASS & ALUMINIUM WORKS**

Includes firms engaged in glass works as well as installing and maintaining aluminum doors, windows, advertising signboards frames, balconies, staircases, fences, window grids and garden fences.