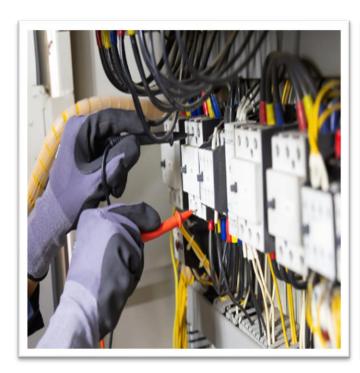

# MECHANICAL, ELECTRICAL & PLUMBING SERVICES

#### **Our MPE Services Includes:**

- Electromechanical Equipment Installation & Maintenance
- Plumbing & Sanitary Installation
- Electrical Fittings & Fixtures Repairing & Maintenance