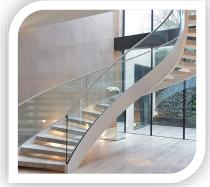

## **GLASS & ALUMINIUM WORKS**

Includes firms engaged in glass works as well as installing and maintaining aluminum doors, windows, advertising signboards frames, balconies, staircases, fences, window grids and garden fences.