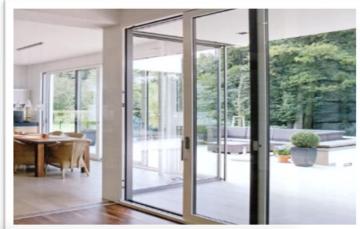

## **GLASS & ALUMINIUM WORKS**

Includes firms engaged in glass works as well as installing and maintaining aluminum doors, windows, advertising signboards frames, balconies, staircases, fences, window grids and garden fences.